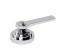

# SAMUEL HEATH

**Product Number:** V702-TLK

**Description:** Trim set for V135-AIS thermostatic valve - 2 separate volume controls