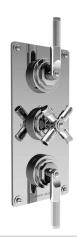

# SAMUEL HEATH

**Product Number:** V702-TLK

**Description:** Trim set for V135-AIS thermostatic valve - 2 separate volume controls