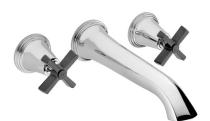

# SAMUEL HEATH

Product Number: V6K47XB

**Description:** 3 Hole wall mounted tub filler

### **Specification Drawing**

**UK Customer Service** Leopold Street Birmingham B12 0UJ

Tel: +44 121 766 4200 Email: info@samuel-heath.com