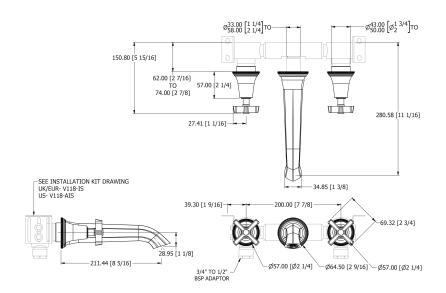

### **Specification Drawing**

**UK Customer Service** Leopold Street Birmingham B12 0UJ

Tel: +44 121 766 4200 Email: info@samuel-heath.com