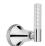

ATH

Product Number: V6K47XB

**Description:** 3 Hole wall mounted tub filler



#### **Standards**













### Flow rates

| Gallons/Min | 1.5 PSI | 7.3 PSI | 14.5 PSI | 29.0 PSI | 43.5 PSI | 58.0 PSI | 72.5 PSI |
|-------------|---------|---------|----------|----------|----------|----------|----------|
|             |         | 9.9     | 14.5     | 22.0     | 25.4     | 28.4     | 28.4     |

Flow rate data provided is indicative of each product and is given in open outlet conditions. Installation design, external connections and fittings not supplied may affect the data provided.

### **Finishes Available**











(US15)







Gloss







Brass



**Brushed Gold** Unlacquered

Antique Brass Matt

Antique Brass Ġloss



Amber Brass

## **Control Options Available**



















### **Specification Drawing**



**UK Customer Service** Leopold Street Birmingham B12 0UJ

Tel: +44 121 766 4200 Email: info@samuel-heath.com

#### **US Customer Service** Federal I.D. No. 58-1504682

Email: usa@samuel-heath.com

### **Specification Enquiries**

Design Centre Chelsea Harbour 1st Floor, North Dome, London **SW10 0XE** 

Tel: 020 7352 0249

Email: showroom@samuel-heath.com