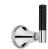

H

Product Number: V6K47XB

**Description:** 3 Hole wall mounted tub filler



#### **Standards**













### Flow rates

| Gallons/Min | 1.5 PSI | 7.3 PSI | 14.5 PSI | 29.0 PSI | 43.5 PSI | 58.0 PSI | 72.5 PSI |
|-------------|---------|---------|----------|----------|----------|----------|----------|
|             |         | 9.9     | 14.5     | 22.0     | 25.4     | 28.4     | 28.4     |

Flow rate data provided is indicative of each product and is given in open outlet conditions. Installation design, external connections and fittings not supplied may affect the data provided.

### **Finishes Available**











(US15)







Gloss







Brass



**Brushed Gold** Unlacquered

Antique Brass Matt

Antique Brass Ġloss



Amber Brass

## **Control Options Available**



















### **Specification Drawing**



**UK Customer Service** Leopold Street Birmingham B12 0UJ

Tel: +44 121 766 4200 Email: info@samuel-heath.com

#### **US Customer Service** Federal I.D. No. 58-1504682

Email: usa@samuel-heath.com

### **Specification Enquiries**

Design Centre Chelsea Harbour 1st Floor, North Dome, London **SW10 0XE** 

Tel: 020 7352 0249

Email: showroom@samuel-heath.com