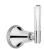

Product Number: V6K47XB

**Description:** 3 Hole wall mounted tub filler



#### **Standards**













### Flow rates

| Gallons/Min | 1.5 PSI | 7.3 PSI | 14.5 PSI | 29.0 PSI | 43.5 PSI | 58.0 PSI | 72.5 PSI |
|-------------|---------|---------|----------|----------|----------|----------|----------|
|             |         | 9.9     | 14.5     | 22.0     | 25.4     | 28.4     | 28.4     |

Flow rate data provided is indicative of each product and is given in open outlet conditions. Installation design, external connections and fittings not supplied may affect the data provided.

### **Finishes Available**











(US15)







Gloss







Brass



**Brushed Gold** Unlacquered

Antique Brass Matt

Antique Brass Ġloss



Amber Brass

## **Control Options Available**



















### **Specification Drawing**



**UK Customer Service** Leopold Street Birmingham B12 0UJ

Tel: +44 121 766 4200 Email: info@samuel-heath.com

#### **US Customer Service** Federal I.D. No. 58-1504682

Email: usa@samuel-heath.com

### **Specification Enquiries**

Design Centre Chelsea Harbour 1st Floor, North Dome, London **SW10 0XE** 

Tel: 020 7352 0249

Email: showroom@samuel-heath.com