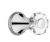

HEATH

Product Number: V6K47XB

**Description:** 3 Hole wall mounted tub filler



#### **Standards**













### Flow rates

| Gallons/Min | 1.5 PSI | 7.3 PSI | 14.5 PSI | 29.0 PSI | 43.5 PSI | 58.0 PSI | 72.5 PSI |
|-------------|---------|---------|----------|----------|----------|----------|----------|
|             |         | 9.9     | 14.5     | 22.0     | 25.4     | 28.4     | 28.4     |

Flow rate data provided is indicative of each product and is given in open outlet conditions. Installation design, external connections and fittings not supplied may affect the data provided.

### **Finishes Available**











(US15)







Gloss







Brass



**Brushed Gold** Unlacquered

Antique Brass Matt

Antique Brass Ġloss



Amber Brass

## **Control Options Available**



















### **Specification Drawing**



**UK Customer Service** Leopold Street Birmingham B12 0UJ

Tel: +44 121 766 4200 Email: info@samuel-heath.com

#### **US Customer Service** Federal I.D. No. 58-1504682

Email: usa@samuel-heath.com

### **Specification Enquiries**

Design Centre Chelsea Harbour 1st Floor, North Dome, London **SW10 0XE** 

Tel: 020 7352 0249

Email: showroom@samuel-heath.com