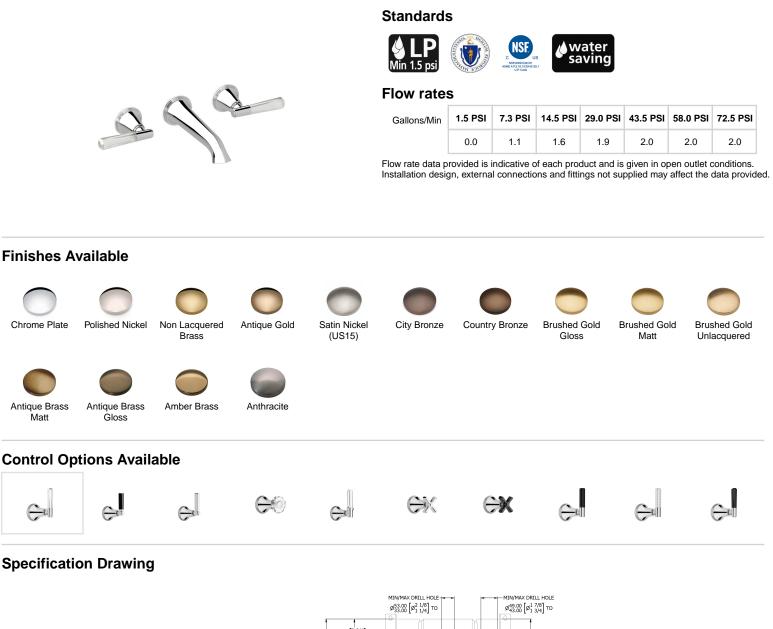

SAMUEL HEATH

Product Number:V6K17CCRDescription:3 Hole wall mounted lavatory filler

70.00 2 3/4 62.00 2 1/2 TO 143.97 [5 11/16] 73.97 [2 15/16] 88.00 [3 7/16] 250.73 [9 7/8] –SEE INSTALLATION KIT DRAWING UK/EUR- V118-IS US - V118-AIS KI. 32.63 [1 5/16]-39.30 [1 9/16] 200.00 [7 7/8 20.45 [13/16] R 180.74 [7 1/8]-Ø55.50 [Ø2 3/16] Ø55.50 [Ø2 3/16] Ø60.00 [Ø2 3/8] 3/4" TO 1/2" BSP ADAPTOR