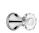

# SAMUEL HEATH

Product Number: V6K17BCR

**Description:** 3 Hole wall mounted lavatory filler