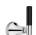

# SAMUEL HEATH

Product Number: V6K17BCR

**Description:** 3 Hole wall mounted lavatory filler