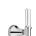

# SAMUEL HEATH

Product Number: V6K17BCR

**Description:** 3 Hole wall mounted lavatory filler