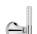

# SAMUEL HEATH

Product Number: V6K17BCR

**Description:** 3 Hole wall mounted lavatory filler