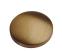

# SAMUEL HEATH

Product Number: V663-A

**Description:** 8" Easy clean shower head

### **Finishes Available**

Chrome Plate

Polished Nickel

Non Lacquered Brass

Antique Gold

Satin Nickel (US15)

Urban Brass

City Bronze

Matt Black Chrome Country Bronze

Urban Brass Matt Lacquered

Brushed Gold Gloss

**Brushed Gold Matt** 

Brushed Gold Unlacquered

Antique Brass Matt

Antique Brass Ġloss

**Amber Brass** 