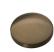

# SAMUEL HEATH

Product Number: V663-A

**Description:** 8" Easy clean shower head

### **Finishes Available**

Chrome Plate

Polished Nickel

Non Lacquered Brass

Antique Gold

Satin Nickel (US15)

Urban Brass

City Bronze

Matt Black Chrome Country Bronze

Urban Brass Matt Lacquered

Brushed Gold Gloss

**Brushed Gold Matt** 

Brushed Gold Unlacquered

Antique Brass Matt

Antique Brass Ġloss

**Amber Brass** 