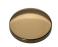

# SAMUEL HEATH

Product Number: V663-A

**Description:** 8" Easy clean shower head

### **Finishes Available**

Chrome Plate

Polished Nickel

Non Lacquered Brass

Antique Gold

Satin Nickel (US15)

Urban Brass

City Bronze

Matt Black Chrome Country Bronze

Urban Brass Matt Lacquered

Brushed Gold Gloss

**Brushed Gold Matt** 

Brushed Gold Unlacquered

Antique Brass Matt

Antique Brass Ġloss

**Amber Brass** 