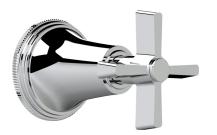

## SAMUEL HEATH

Product Number: V607-TX **Description:** Trim set for V607-AIS volume control