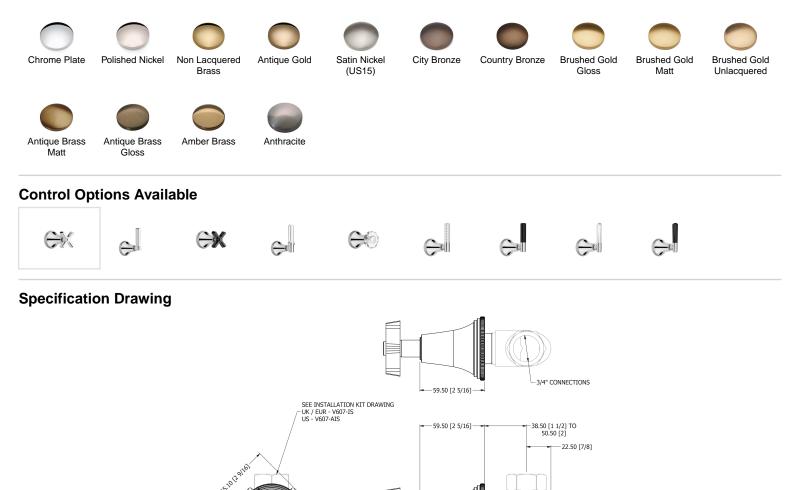

## **Finishes Available**

B12 0UJ

Email: info@samuel-heath.com

Federal I.D. No. 58-1504682 Email: usa@samuel-heath.com **Specification Enquiries** Design Centre Chelsea Harbour 1st Floor, North Dome, London SW10 0XE Tel: 020 7352 0249 Email: showroom@samuel-heath.com