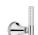

## SAMUEL HEATH

Product Number: V607-TL

**Description:** Trim set for V607-AIS volume control