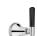

## SAMUEL HEATH

Product Number: V607-TL

**Description:** Trim set for V607-AIS volume control