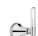

## SAMUEL HEATH

Product Number: V607-TL

**Description:** Trim set for V607-AIS volume control