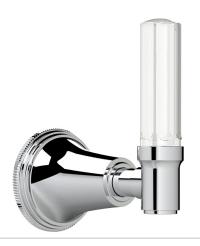

## SAMUEL HEATH

Product Number: V607-TL

**Description:** Trim set for V607-AIS volume control