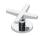

# SAMUEL HEATH

Product Number: T20KA48-CGR

**Description:** 4 Hole bath filler, 7 1/16" spout length

# **Control Options Available**