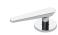

# SAMUEL HEATH

Product Number: T20KA48-CGR

**Description:** 4 Hole bath filler, 7 1/16" spout length

# **Control Options Available**