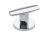

# SAMUEL HEATH

Product Number: T20KA48-CGR

**Description:** 4 Hole bath filler, 7 1/16" spout length

# **Control Options Available**