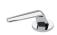

# SAMUEL HEATH

Product Number: T20KA48-CGR

**Description:** 4 Hole bath filler, 7 1/16" spout length

# **Control Options Available**