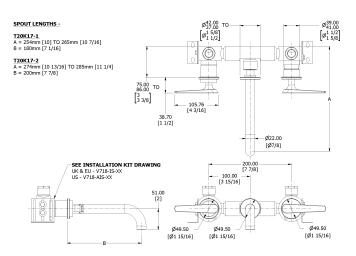

## **Specification Drawing**

**UK Customer Service** Leopold Street Birmingham B12 0ŬJ Tel: +44 121 766 4200 Email: info@samuel-heath.com

**US Customer Service** Federal I.D. No. 58-1504682 Email: usa@samuel-heath.com **Specification Enquiries** Design Centre Chelsea Harbour 1st Floor, North Dome, London SW10 0XE Tel: 020 7352 0249 Email: showroom@samuel-heath.com