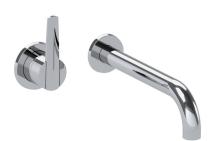

# SAMUEL HEATH

Product Number: T2020-A-2CTL

**Description:** 2 Hole wall mounted lavatory mixer, left handed, 7 7/8" spout length