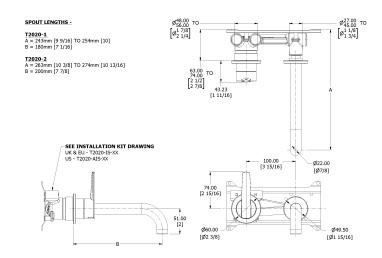

## **Specification Drawing**

**UK Customer Service** Leopold Street Birmingham B12 0UJ Tel: +44 121 766 4200

Email: info@samuel-heath.com

**US Customer Service** Federal I.D. No. 58-1504682 Email: usa@samuel-heath.com **Specification Enquiries** Design Centre Chelsea Harbour 1st Floor, North Dome, London SW10 0XF Tel: 020 7352 0249 Email: showroom@samuel-heath.com