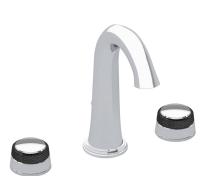

## SAMUEL HEATH

Product Number: T12KA16CBR

3 Hole lavatory filler, 8 1/4" spout height, high spout **Description:** 