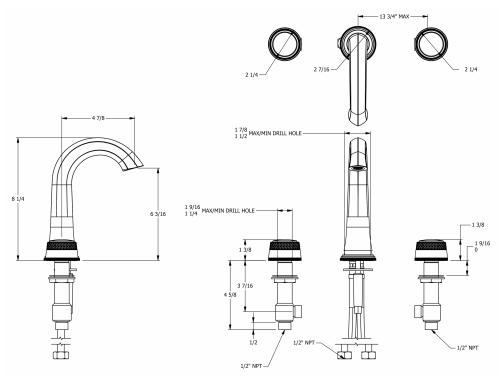

## SAMUEL HEATH

Product Number: T12KA16CBR

3 Hole lavatory filler, 8 1/4" spout height, high spout **Description:** 

Stainless Steel Finish with City

Antique Gold with Antique Brass Matt Gloss Black Chrome

Anthracite

**Specification Drawing** 

**UK Customer Service** Leopold Street Birmingham B12 0ŬJ

Tel: +44 121 766 4200 Email: info@samuel-heath.com **US Customer Service** Federal I.D. No. 58-1504682 Email: usa@samuel-heath.com **Specification Enquiries** Design Centre Chelsea Harbour 1st Floor, North Dome, London **SW10 0XE** Tel: 020 7352 0249