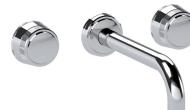

## SAMUEL HEATH

Product Number: T11KA17-2R

**Description:** 3 Hole wall mounted lavatory filler, 7 7/8" spout height