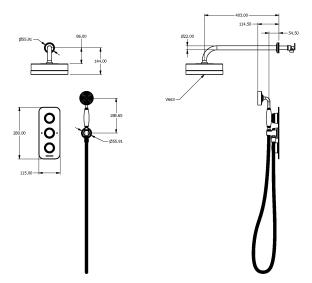

## **Specification Drawing**

**UK Customer Service** Leopold Street Birmingham B12 0UJ Tel: +44 121 766 4200

Email: info@samuel-heath.com

**US Customer Service** Federal I.D. No. 58-1504682 Email: usa@samuel-heath.com **Specification Enquiries** Design Centre Chelsea Harbour 1st Floor, North Dome, London **SW10 0XE** Tel: 020 7352 0249 Email: showroom@samuel-heath.com