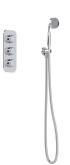

## SAMUEL HEATH

Product Number: T10B2AR09

**Description:** 1/2" Concealed thermostatic shower - 2 volume controls









## **Finishes Available**









(US15)



with Matt Black











Matt Black Chrome Brushed Gold Matt Polished Nickel Brushed Gold Matt

with Gloss Black with City Bronze Chrome



Stainless Steel Finish with City



Chrome





Anthracite

**Control Options Available** 











## **Specification Drawing**



**UK Customer Service** Leopold Street Birmingham B12 0UJ Tel: +44 121 766 4200

Email: info@samuel-heath.com

**US Customer Service** Federal I.D. No. 58-1504682 Email: usa@samuel-heath.com **Specification Enquiries** Design Centre Chelsea Harbour 1st Floor, North Dome, London **SW10 0XE** Tel: 020 7352 0249 Email: showroom@samuel-heath.com