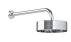

## SAMUEL HEATH

Product Number: T10B2AR09

**Description:** 1/2" Concealed thermostatic shower - 2 volume controls