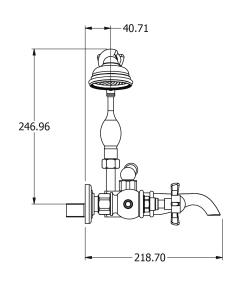

# SAMUEL HEATH

**Product Number:** VAC34-X

**Description:** Wall mounted bath /shower filler



# **Standards**



### Flow rates

| Litres/Min | 0.1 Bar | 0.5 Bar | 1.0 Bar | 2.0 Bar | 3.0 Bar | 4.0 Bar | 5.0 Bar |
|------------|---------|---------|---------|---------|---------|---------|---------|
|            |         |         |         | 29.8    | 34.6    | 39.2    | 44.2    |

Flow rate data provided is indicative of each product and is given in open outlet conditions. Installation design, external connections and fittings not supplied may affect the data provided.

## **Finishes Available**







Cilionie Flate

el Antique Gold

# **Specification Drawing**



30.00 180.00 TO 140.00 1/2" BSP 159.45



#### **UK Customer Service** Leopold Street

Leopold Street Birmingham B12 0UJ

Tel: +44 121 766 4200 Email: info@samuel-heath.com

# **US Customer Service**

Federal I.D. No. 58-1504682 Email: usa@samuel-heath.com

# **Specification Enquiries**

Design Centre Chelsea Harbour 1st Floor, North Dome, London SW10 0XE

Tel: 020 7352 0249

Email: showroom@samuel-heath.com