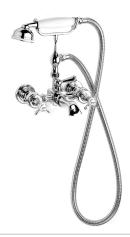

# SAMUEL HEATH

**Product Number:** VAC34-X

**Description:** Wall mounted bath /shower filler