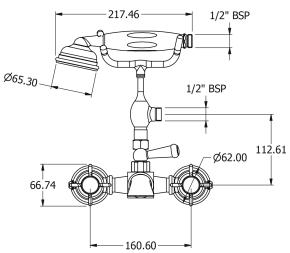

# SAMUEL HEATH

**Product Number:** VAC34-X

**Description:** Wall mounted bath /shower filler



# **Standards**



### Flow rates

| Litres/Min | 0.1 Bar | 0.5 Bar | 1.0 Bar | 2.0 Bar | 3.0 Bar | 4.0 Bar | 5.0 Bar |
|------------|---------|---------|---------|---------|---------|---------|---------|
|            |         |         |         | 29.8    | 34.6    | 39.2    | 44.2    |

Flow rate data provided is indicative of each product and is given in open outlet conditions. Installation design, external connections and fittings not supplied may affect the data provided.

## **Finishes Available**







Cilionie Flate

el Antique Gold

# **Specification Drawing**



30.00 180.00 TO 140.00 1/2" BSP 159.45



#### **UK Customer Service** Leopold Street

Leopold Street Birmingham B12 0UJ

Tel: +44 121 766 4200 Email: info@samuel-heath.com

# **US Customer Service**

Federal I.D. No. 58-1504682 Email: usa@samuel-heath.com

# **Specification Enquiries**

Design Centre Chelsea Harbour 1st Floor, North Dome, London SW10 0XE

Tel: 020 7352 0249

Email: showroom@samuel-heath.com