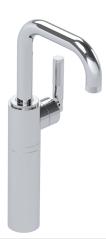

#### Product Number: V7K31SLK-RH **Description:** Tall single lever basin mixer, right handed, slim spout.