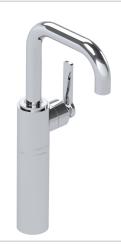

# SAMUEL HEATH

Product Number: V7K31SLF-RH

**Description:** Tall single lever basin mixer, right handed, slim spout.