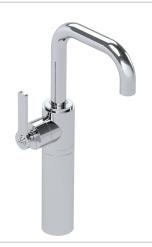

# SAMUEL HEATH

Product Number: V7K31SLF-LH

**Description:** Tall single lever basin mixer, left handed, slim spout.