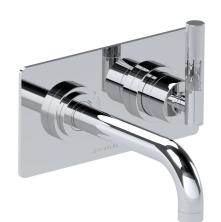

# SAMUEL HEATH

Product Number: V7K20S-2LL-RH **Description:** 2 Hole wall mounted basin mixer, right handed, slim spout. 184mm spout length