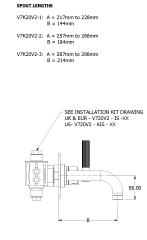

# SAMUEL HEATH

Product Number: V7K20S-2LL-RH **Description:** 2 Hole wall mounted basin mixer, right handed, slim spout. 184mm spout length