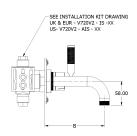

## **Specification Drawing**

V7K20V2-1: A = 217mm to 228mm B = 144mm V7K20V2-2: A = 257mm to 268mm B = 184mm V7K20V2-3: A = 287mm to 298mm B = 214mm