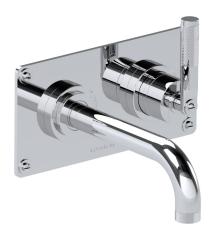

# SAMUEL HEATH

Product Number: V7K20S-2LK-RH

**Description:** 2 Hole wall mounted basin mixer, right handed, slim spout. 184mm spout length