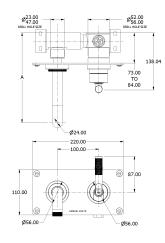

## **Specification Drawing**

V7K20V2-1: A = 217mm to 228mm B = 144mm V7K20V2-2: A = 257mm to 268mm B = 184mm V7K20V2-3: A = 287mm to 298mm B = 214mm