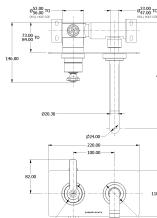

# SAMUEL HEATH

Product Number: V7K20S-2LF-LH

**Description:** 2 Hole wall mounted basin mixer, left handed, slim spout. 184mm spout length

## **Specification Drawing**

**UK Customer Service** Leopold Street Birmingham B12 0UJ

Tel: +44 121 766 4200 Email: info@samuel-heath.com **US Customer Service** Federal I.D. No. 58-1504682 Email: usa@samuel-heath.com **Specification Enquiries** Design Centre Chelsea Harbour 1st Floor, North Dome, London **SW10 0XE** Tel: 020 7352 0249