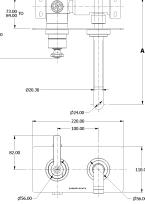

# SAMUEL HEATH

Product Number: V7K20S-2LF-LH

**Description:** 2 Hole wall mounted basin mixer, left handed, slim spout. 184mm spout length

## **Specification Drawing**

**UK Customer Service** Leopold Street Birmingham B12 0UJ

Tel: +44 121 766 4200 Email: info@samuel-heath.com **US Customer Service** Federal I.D. No. 58-1504682 Email: usa@samuel-heath.com **Specification Enquiries** Design Centre Chelsea Harbour 1st Floor, North Dome, London **SW10 0XE** Tel: 020 7352 0249