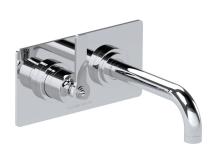

# SAMUEL HEATH

Product Number: V7K20S-2LF-LH

**Description:** 2 Hole wall mounted basin mixer, left handed, slim spout. 184mm spout length