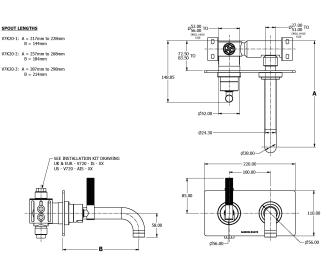

# SAMUEL HEATH Product Number: V7K20-2LL-LH **Description:**

2 Hole wall mounted basin mixer, left handed, 184mm spout length

## **Specification Drawing**

**UK Customer Service** Leopold Street Birmingham B12 0UJ Tel: +44 121 766 4200 Email: info@samuel-heath.com **US Customer Service** Federal I.D. No. 58-1504682 Email: usa@samuel-heath.com **Specification Enquiries** Design Centre Chelsea Harbour 1st Floor, North Dome, London SW10 0XE Tel: 020 7352 0249 Email: showroom@samuel-heath.com