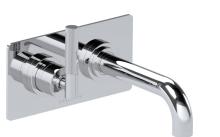

# SAMUEL HEATH Product Number: V7K20-2LL-LH **Description:**

2 Hole wall mounted basin mixer, left handed, 184mm spout length