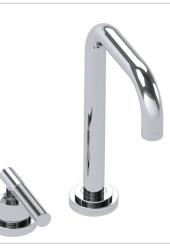

# Product Number: V7K13S-3LL

**Description:** 

2 Hole basin mixer without pop-up waste, slim spout. 259mm spout height

## **Specification Drawing**

**UK Customer Service** Leopold Street Birmingham B12 0UJ Tel: +44 121 766 4200 Email: info@samuel-heath.com **US Customer Service** Federal I.D. No. 58-1504682 Email: usa@samuel-heath.com **Specification Enquiries** Design Centre Chelsea Harbour 1st Floor, North Dome, London SW10 0XE Tel: 020 7352 0249 Email: showroom@samuel-heath.com