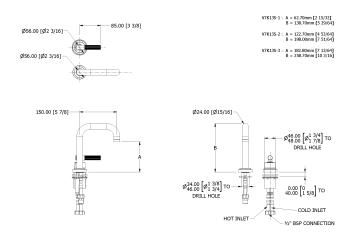

## **Specification Drawing**

**UK Customer Service** Leopold Street Birmingham B12 0UJ Tel: +44 121 766 4200 Email: info@samuel-heath.com **US Customer Service** Federal I.D. No. 58-1504682 Email: usa@samuel-heath.com **Specification Enquiries** Design Centre Chelsea Harbour 1st Floor, North Dome, London SW10 0XE Tel: 020 7352 0249 Email: showroom@samuel-heath.com