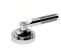

# SAMUEL HEATH

Product Number: V7K13S-3LF

**Description:** 2 Hole basin mixer without pop-up waste, slim spout. 259mm spout height