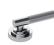

# SAMUEL HEATH

Product Number: V7K13S-3LF

**Description:** 2 Hole basin mixer without pop-up waste, slim spout. 259mm spout height