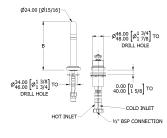

# SAMUEL HEATH

Product Number: V7K13S-3LF

**Description:** 2 Hole basin mixer without pop-up waste, slim spout. 259mm spout height

# **Specification Drawing**

**UK Customer Service** Leopold Street Birmingham B12 0UJ

Tel: +44 121 766 4200 Email: info@samuel-heath.com **US Customer Service** Federal I.D. No. 58-1504682 Email: usa@samuel-heath.com **Specification Enquiries** Design Centre Chelsea Harbour 1st Floor, North Dome, London **SW10 0XE** Tel: 020 7352 0249