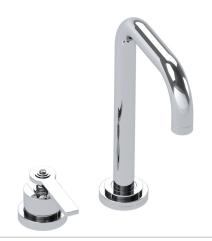

# SAMUEL HEATH

Product Number: V7K13S-3LF

**Description:** 2 Hole basin mixer without pop-up waste, slim spout. 259mm spout height