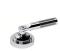

# SAMUEL HEATH

Product Number: V7K13S-2LL

**Description:** 2 Hole basin mixer without pop-up waste, slim spout. 198mm spout height

# **Specification Drawing**

**Control Options Available** 

**UK Customer Service** Leopold Street Birmingham B12 0UJ

Tel: +44 121 766 4200 Email: info@samuel-heath.com **US Customer Service** Federal I.D. No. 58-1504682 Email: usa@samuel-heath.com **Specification Enquiries** Design Centre Chelsea Harbour 1st Floor, North Dome, London **SW10 0XE** 