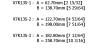

## Flow rates

| Litres/Min | 0.1 Bar | 0.5 Bar | 1.0 Bar | 2.0 Bar | 3.0 Bar | 4.0 Bar | 5.0 Bar |
|------------|---------|---------|---------|---------|---------|---------|---------|
|            |         | 2.5     | 3.6     | 5.1     | 6.5     | 7.5     | 8.6     |

Flow rate data provided is indicative of each product and is given in open outlet conditions. Installation design, external connections and fittings not supplied may affect the data provided.