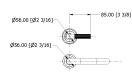

# SAMUEL HEATH

Product Number: V7K13S-2LL

**Description:** 2 Hole basin mixer without pop-up waste, slim spout. 198mm spout height