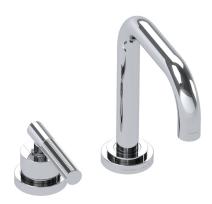

# SAMUEL HEATH

Product Number: V7K13S-2LL

**Description:** 2 Hole basin mixer without pop-up waste, slim spout. 198mm spout height

# **Specification Drawing**

**Control Options Available** 

**UK Customer Service** Leopold Street Birmingham B12 0UJ

Tel: +44 121 766 4200 Email: info@samuel-heath.com **US Customer Service** Federal I.D. No. 58-1504682 Email: usa@samuel-heath.com **Specification Enquiries** Design Centre Chelsea Harbour 1st Floor, North Dome, London **SW10 0XE** 