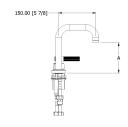

# SAMUEL HEATH

Product Number: V7K13S-2LL

**Description:** 2 Hole basin mixer without pop-up waste, slim spout. 198mm spout height

# **Specification Drawing**

**Control Options Available** 

**UK Customer Service** Leopold Street Birmingham B12 0UJ

Tel: +44 121 766 4200 Email: info@samuel-heath.com **US Customer Service** Federal I.D. No. 58-1504682 Email: usa@samuel-heath.com **Specification Enquiries** Design Centre Chelsea Harbour 1st Floor, North Dome, London **SW10 0XE** 