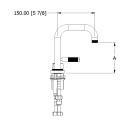

# SAMUEL HEATH

Product Number: V7K13S-2LK

**Description:** 2 Hole basin mixer without pop-up waste, slim spout. 198mm spout height

## **Specification Drawing**

**UK Customer Service** Leopold Street Birmingham B12 0UJ

Tel: +44 121 766 4200 Email: info@samuel-heath.com **US Customer Service** Federal I.D. No. 58-1504682 Email: usa@samuel-heath.com **Specification Enquiries** Design Centre Chelsea Harbour