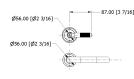

# SAMUEL HEATH

Product Number: V7K13S-2LK

**Description:** 2 Hole basin mixer without pop-up waste, slim spout. 198mm spout height