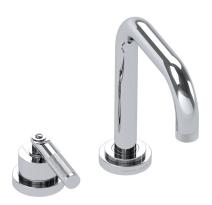

# SAMUEL HEATH

Product Number: V7K13S-2LK

**Description:** 2 Hole basin mixer without pop-up waste, slim spout. 198mm spout height

## **Specification Drawing**

**UK Customer Service** Leopold Street Birmingham B12 0UJ

Tel: +44 121 766 4200 Email: info@samuel-heath.com **US Customer Service** Federal I.D. No. 58-1504682 Email: usa@samuel-heath.com **Specification Enquiries** Design Centre Chelsea Harbour