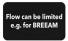

# SAMUEL HEATH

Product Number: V7K13S-2LK

**Description:** 2 Hole basin mixer without pop-up waste, slim spout. 198mm spout height



### **Standards**









#### Flow rates

| Litres/Min | 0.1 Bar | 0.5 Bar | 1.0 Bar | 2.0 Bar | 3.0 Bar | 4.0 Bar | 5.0 Bar |
|------------|---------|---------|---------|---------|---------|---------|---------|
|            |         | 2.5     | 3.6     | 5.1     | 6.5     | 7.5     | 8.6     |

Flow rate data provided is indicative of each product and is given in open outlet conditions. Installation design, external connections and fittings not supplied may affect the data provided.

#### **Finishes Available**







Finish



with Matt Black











Chrome Plate



Antique Brass



City Bronze

Matt Black Chrome Country Bronze

Urban Brass Matt Lacquered







**Control Options Available** 







## **Specification Drawing**









**UK Customer Service** Leopold Street Birmingham B12 0UJ

Tel: +4