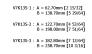

# SAMUEL HEATH

Product Number: V7K13S-2LK

**Description:** 2 Hole basin mixer without pop-up waste, slim spout. 198mm spout height