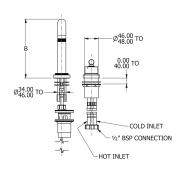

# SAMUEL HEATH

Product Number: V7K13-3LK

**Description:** 2 Hole basin mixer with pop-up waste, 259mm spout height

# **Specification Drawing**