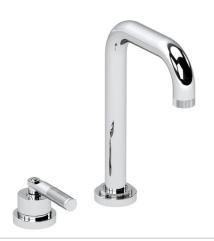

# SAMUEL HEATH

Product Number: V7K13-3LK

**Description:** 2 Hole basin mixer with pop-up waste, 259mm spout height