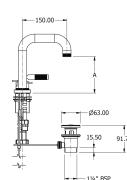

# SAMUEL HEATH

Product Number: V7K13-3LK

**Description:** 2 Hole basin mixer with pop-up waste, 259mm spout height

# **Specification Drawing**