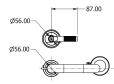

# SAMUEL HEATH

Product Number: V7K13-3LK

**Description:** 2 Hole basin mixer with pop-up waste, 259mm spout height

# **Specification Drawing**