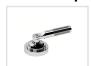

# SAMUEL HEATH

Product Number: V7K13-2LK

**Description:** 2 Hole basin mixer with pop-up waste, 198mm spout height