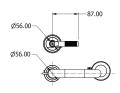

p-up waste, 198mm spout height



#### **Standards**







#### Flow rates

| Litres/Min | 0.1 Bar | 0.5 Bar | 1.0 Bar | 2.0 Bar | 3.0 Bar | 4.0 Bar | 5.0 Bar |
|------------|---------|---------|---------|---------|---------|---------|---------|
|            |         | 2.5     | 3.6     | 5.1     | 6.5     | 7.5     | 8.6     |

Flow rate data provided is indicative of each product and is given in open outlet conditions. Installation design, external connections and fittings not supplied may affect the data provided.

### **Finishes Available**









Finish



with Matt Black













Antique Brass Matt

Antique Brass

Amber Brass



City Bronze

Matt Black Chrome Country Bronze

Urban Brass Matt Lacquered







# **Control Options Available**







# **Specification Drawing**





V7K13-3 : A = 182.80mm B = 258.70mm



## **UK Customer Service**

Leopold Street Birmingham B12 0UJ

Tel: +44 121 766 4200 Email: info@samuel-heath.com

## **US Customer Service**

Federal I.D. No. 58-1504682 Email: usa@samuel-heath.com

## **Specification Enquiries**

Design Centre Chelsea Harbour 1st Floor, North Dome, London **SW10 0XE** 

Tel: 020 7352 0249

Email: showroom@samuel-heath.com