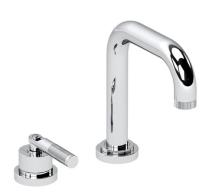

# SAMUEL HEATH

Product Number: V7K13-2LK

**Description:** 2 Hole basin mixer with pop-up waste, 198mm spout height

# **Specification Drawing**

V7K13-3 : A = 182.80mm B = 258.70mm