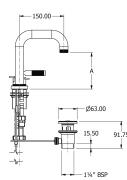

up waste, 198mm spout height



#### **Standards**







#### Flow rates

| Litres/Min | 0.1 Bar | 0.5 Bar | 1.0 Bar | 2.0 Bar | 3.0 Bar | 4.0 Bar | 5.0 Bar |
|------------|---------|---------|---------|---------|---------|---------|---------|
|            |         | 2.5     | 3.6     | 5.1     | 6.5     | 7.5     | 8.6     |

Flow rate data provided is indicative of each product and is given in open outlet conditions. Installation design, external connections and fittings not supplied may affect the data provided.

### **Finishes Available**









Finish



with Matt Black













Antique Brass Matt

Antique Brass

Amber Brass



City Bronze

Matt Black Chrome Country Bronze

Urban Brass Matt Lacquered







# **Control Options Available**







# **Specification Drawing**





V7K13-3 : A = 182.80mm B = 258.70mm



## **UK Customer Service**

Leopold Street Birmingham B12 0UJ

Tel: +44 121 766 4200 Email: info@samuel-heath.com

## **US Customer Service**

Federal I.D. No. 58-1504682 Email: usa@samuel-heath.com

## **Specification Enquiries**

Design Centre Chelsea Harbour 1st Floor, North Dome, London **SW10 0XE** 

Tel: 020 7352 0249

Email: showroom@samuel-heath.com