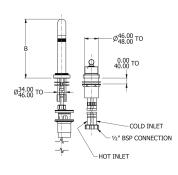

Standards**







#### Flow rates

| Litres/Min | 0.1 Bar | 0.5 Bar | 1.0 Bar | 2.0 Bar | 3.0 Bar | 4.0 Bar | 5.0 Bar |
|------------|---------|---------|---------|---------|---------|---------|---------|
|            |         | 2.5     | 3.6     | 5.1     | 6.5     | 7.5     | 8.6     |

Flow rate data provided is indicative of each product and is given in open outlet conditions. Installation design, external connections and fittings not supplied may affect the data provided.

### **Finishes Available**









Finish



with Matt Black













Antique Brass Matt

Antique Brass

Amber Brass



City Bronze

Matt Black Chrome Country Bronze

Urban Brass Matt Lacquered







# **Control Options Available**







# **Specification Drawing**





V7K13-3 : A = 182.80mm B = 258.70mm



## **UK Customer Service**

Leopold Street Birmingham B12 0UJ

Tel: +44 121 766 4200 Email: info@samuel-heath.com

## **US Customer Service**

Federal I.D. No. 58-1504682 Email: usa@samuel-heath.com

## **Specification Enquiries**

Design Centre Chelsea Harbour 1st Floor, North Dome, London **SW10 0XE** 

Tel: 020 7352 0249

Email: showroom@samuel-heath.com