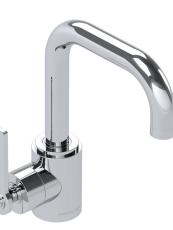

#### Product Number: V7K10SLF-LH **Description:** Single lever basin mixer without pop-up waste, left handed, slim spout.