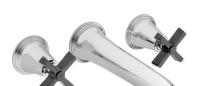

# SAMUEL HEATH

Product Number: V6K17XB

**Description:** 3 Hole wall mounted basin filler

## **Specification Drawing**

**UK Customer Service** Leopold Street Birmingham B12 0UJ

Tel: +44 121 766 4200 Email: info@samuel-heath.com