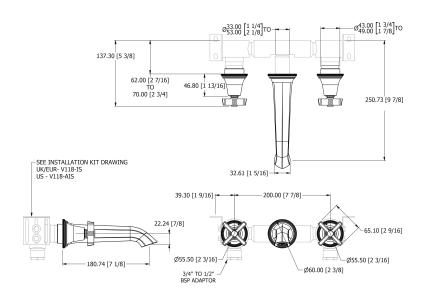

## **Specification Drawing**

**UK Customer Service** Leopold Street Birmingham B12 0UJ

Tel: +44 121 766 4200 Email: info@samuel-heath.com