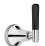

### **Standards**









### Flow rates

| Litres/Min | 0.1 Bar | 0.5 Bar | 1.0 Bar | 2.0 Bar | 3.0 Bar | 4.0 Bar | 5.0 Bar |
|------------|---------|---------|---------|---------|---------|---------|---------|
| 1/2" Feed  |         | 11.8    | 17.2    | 26.6    | 32.0    | 36.0    | 40.5    |
| 3/4" Feed  |         | 11.8    | 17.2    | 26.6    | 32.0    | 36.0    | 40.5    |

Flow rate data provided is indicative of each product and is given in open outlet conditions. Installation design, external connections and fittings not supplied may affect the data provided.

#### **Finishes Available**



Chrome Plate









Finish







Gloss







Brass



**Brushed Gold** Unlacquered

Antique Brass Matt

Antique Brass Ġloss

Amber Brass

## **Control Options Available**



















## **Specification Drawing**



**UK Customer Service** Leopold Street Birmingham B12 0UJ

Tel: +44 121 766 4200 Email: info@samuel-heath.com **US Customer Service** Federal I.D. No. 58-1504682 Email: usa@samuel-heath.com **Specification Enquiries** 

Design Centre Chelsea Harbour 1st Floor, North Dome, London **SW10 0XE** 

Tel: 020 7352 0249

Email: showroom@samuel-heath.com