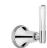

#### **Standards**









### Flow rates

| Litres/Min | 0.1 Bar | 0.5 Bar | 1.0 Bar | 2.0 Bar | 3.0 Bar | 4.0 Bar | 5.0 Bar |
|------------|---------|---------|---------|---------|---------|---------|---------|
| 1/2" Feed  |         | 11.8    | 17.2    | 26.6    | 32.0    | 36.0    | 40.5    |
| 3/4" Feed  |         | 11.8    | 17.2    | 26.6    | 32.0    | 36.0    | 40.5    |

Flow rate data provided is indicative of each product and is given in open outlet conditions. Installation design, external connections and fittings not supplied may affect the data provided.

#### **Finishes Available**



Chrome Plate









Finish







Gloss







Brass



**Brushed Gold** Unlacquered

Antique Brass Matt

Antique Brass Ġloss

Amber Brass

## **Control Options Available**



















## **Specification Drawing**



**UK Customer Service** Leopold Street Birmingham B12 0UJ

Tel: +44 121 766 4200 Email: info@samuel-heath.com **US Customer Service** Federal I.D. No. 58-1504682 Email: usa@samuel-heath.com **Specification Enquiries** 

Design Centre Chelsea Harbour 1st Floor, North Dome, London **SW10 0XE** 

Tel: 020 7352 0249

Email: showroom@samuel-heath.com