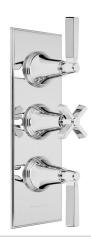

# SAMUEL HEATH

**Product Number:** V602-TM

**Description:** Trim set for V135-IS thermostatic valve - 2 separate flow controls

## **Control Options Available**