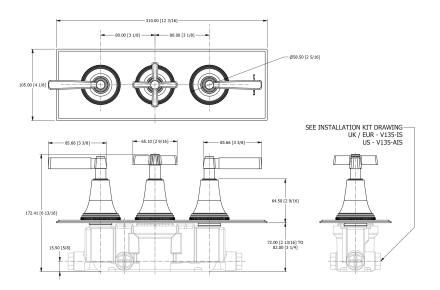

## **Specification Drawing**

**UK Customer Service** Leopold Street Birmingham B12 0UJ

Tel: +44 121 766 4200 Email: info@samuel-heath.com **US Customer Service** Federal I.D. No. 58-1504682 Email: usa@samuel-heath.com **Specification Enquiries** 