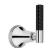

#### **Standards**









### Flow rates

| Litres/Min | 0.1 Bar | 0.5 Bar | 1.0 Bar | 2.0 Bar | 3.0 Bar | 4.0 Bar | 5.0 Bar |
|------------|---------|---------|---------|---------|---------|---------|---------|
| 1/2" Feed  |         | 11.8    | 17.2    | 26.6    | 32.0    | 36.0    | 40.5    |
| 3/4" Feed  |         | 11.8    | 17.2    | 26.6    | 32.0    | 36.0    | 40.5    |

Flow rate data provided is indicative of each product and is given in open outlet conditions. Installation design, external connections and fittings not supplied may affect the data provided.

#### **Finishes Available**



Chrome Plate









Finish







Gloss







Brass



**Brushed Gold** Unlacquered

Antique Brass Matt

Antique Brass Ġloss

Amber Brass

## **Control Options Available**



















## **Specification Drawing**



**UK Customer Service** Leopold Street Birmingham B12 0UJ

Tel: +44 121 766 4200 Email: info@samuel-heath.com **US Customer Service** Federal I.D. No. 58-1504682 Email: usa@samuel-heath.com **Specification Enquiries** 

Design Centre Chelsea Harbour 1st Floor, North Dome, London **SW10 0XE** 

Tel: 020 7352 0249

Email: showroom@samuel-heath.com