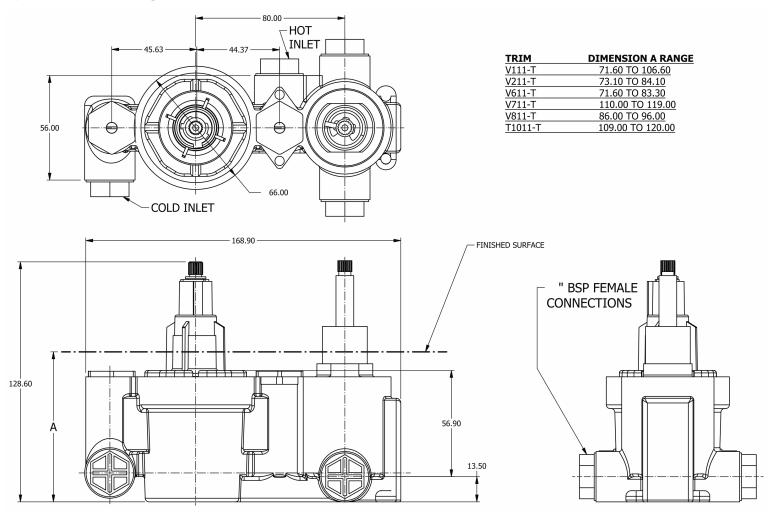

## **Specification Drawing**

UK Customer Service Leopold Street Birmingham B12 0UJ Tel: +44 121 766 4200 Email: info@samuel-heath.com US Customer Service Federal I.D. No. 58-1504682 Email: usa@samuel-heath.com Specification Enquiries Design Centre Chelsea Harbour 1st Floor, North Dome, London SW10 0XE Tel: 020 7352 0249 Email: showroom@samuel-heath.com