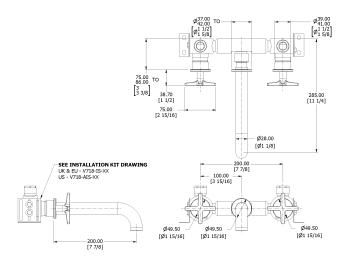

## **Specification Drawing**

**UK Customer Service** Leopold Street Birmingham B12 0ŬJ Tel: +44 121 766 4200 Email: info@samuel-heath.com **US Customer Service** Federal I.D. No. 58-1504682 Email: usa@samuel-heath.com **Specification Enquiries** Design Centre Chelsea Harbour 1st Floor, North Dome, London SW10 0XE Tel: 020 7352 0249 Email: showroom@samuel-heath.com