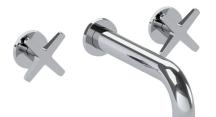

|                 | SAMUEL HEATH                                        |  |  |  |  |
|-----------------|-----------------------------------------------------|--|--|--|--|
| Product Number: | T20K47-COX                                          |  |  |  |  |
| Description:    | 3 Hole wall mounted bath filler, 200mm spout length |  |  |  |  |
|                 |                                                     |  |  |  |  |