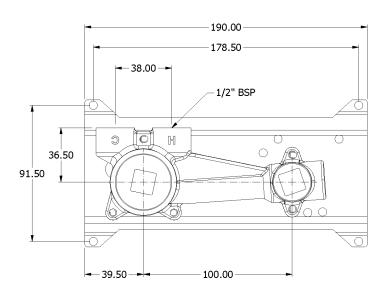

## **Specification Drawing**

**DIMENSION "A" RANGE** 63.00 TO 74.00 63.00 TO 74.00 T2020-CTL T2020-CTR

**UK Customer Service** Leopold Street Birmingham B12 0ŬJ

Tel: +44 121 766 4200 Email: info@samuel-heath.com **US Customer Service** Federal I.D. No. 58-1504682