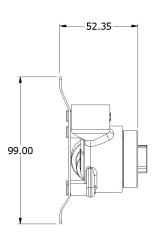

## **Specification Drawing**

**DIMENSION "A" RANGE** 63.00 TO 74.00 63.00 TO 74.00 T2020-CTL T2020-CTR

**UK Customer Service** Leopold Street Birmingham B12 0ŬJ

Tel: +44 121 766 4200 Email: info@samuel-heath.com **US Customer Service** Federal I.D. No. 58-1504682