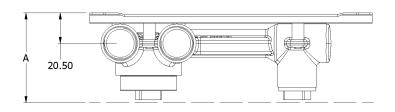

## **Specification Drawing**

**DIMENSION "A" RANGE** 63.00 TO 74.00 63.00 TO 74.00 T2020-CTL T2020-CTR

**UK Customer Service** Leopold Street Birmingham B12 0ŬJ

Tel: +44 121 766 4200 Email: info@samuel-heath.com **US Customer Service** Federal I.D. No. 58-1504682