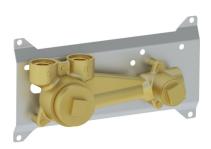

## SAMUEL HEATH

Product Number: T2020-IS

2 Hole wall mounted filler rough, left handed **Description:** 