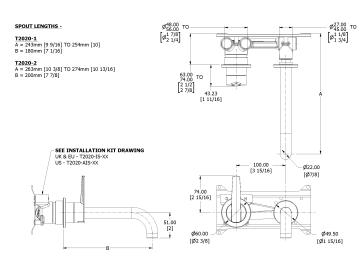

## **Specification Drawing**

**UK Customer Service** Leopold Street Birmingham B12 0UJ Tel: +44 121 766 4200 Email: info@samuel-heath.com **US Customer Service** Federal I.D. No. 58-1504682 Email: usa@samuel-heath.com **Specification Enquiries** Design Centre Chelsea Harbour 1st Floor, North Dome, London SW10 0XE Tel: 020 7352 0249 Email: showroom@samuel-heath.com