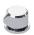

duct Number: T2007-TCTL

**Description:** Trim set for V607-IS flow control



### **Standards**







#### Flow rates

| Litres/Min | 0.1 Bar | 0.5 Bar | 1.0 Bar | 2.0 Bar | 3.0 Bar | 4.0 Bar | 5.0 Bar |
|------------|---------|---------|---------|---------|---------|---------|---------|
|            |         |         |         |         |         |         |         |

Flow rate data provided is indicative of each product and is given in open outlet conditions. Installation design, external connections and fittings not supplied may affect the data provided.

#### **Finishes Available**





Polished Nickel



Antique Gold











Antique Brass Matt



Ġloss



**Amber Brass** 

Brass





Matt Black Chrome Country Bronze Brushed Gold Matt

## **Control Options Available**

















## **Specification Drawing**





**UK Customer Service** Leopold Street Birmingham B12 0UJ Tel: +44 121 766 4200

Email: info@samuel-heath.com

**US Customer Service** Federal I.D. No. 58-1504682 Email: usa@samuel-heath.com **Specification Enquiries** Design Centre Chelsea Harbour 1st Floor, North Dome, London **SW10 0XE** 

Tel: 020 7352 0249

Email: showroom@samuel-heath.com