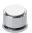

umber: T2007-TCTL

**Description:** Trim set for V607-IS flow control



### **Standards**







#### Flow rates

| Litres/Min | 0.1 Bar | 0.5 Bar | 1.0 Bar | 2.0 Bar | 3.0 Bar | 4.0 Bar | 5.0 Bar |
|------------|---------|---------|---------|---------|---------|---------|---------|
|            |         |         |         |         |         |         |         |

Flow rate data provided is indicative of each product and is given in open outlet conditions. Installation design, external connections and fittings not supplied may affect the data provided.

#### **Finishes Available**





Polished Nickel



Antique Gold











Antique Brass Matt



Ġloss



**Amber Brass** 

Brass





Matt Black Chrome Country Bronze Brushed Gold Matt

## **Control Options Available**

















## **Specification Drawing**





**UK Customer Service** Leopold Street Birmingham B12 0UJ Tel: +44 121 766 4200

Email: info@samuel-heath.com

**US Customer Service** Federal I.D. No. 58-1504682 Email: usa@samuel-heath.com **Specification Enquiries** Design Centre Chelsea Harbour 1st Floor, North Dome, London **SW10 0XE** 

Tel: 020 7352 0249

Email: showroom@samuel-heath.com