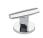

# SAMUEL HEATH

Product Number: T2007-TCTL

**Description:** Trim set for V607-IS flow control

## **Control Options Available**