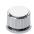

ct Number: T2007-TCTL

**Description:** Trim set for V607-IS flow control



### **Standards**







#### Flow rates

| Litres/Min | 0.1 Bar | 0.5 Bar | 1.0 Bar | 2.0 Bar | 3.0 Bar | 4.0 Bar | 5.0 Bar |
|------------|---------|---------|---------|---------|---------|---------|---------|
|            |         |         |         |         |         |         |         |

Flow rate data provided is indicative of each product and is given in open outlet conditions. Installation design, external connections and fittings not supplied may affect the data provided.

#### **Finishes Available**





Polished Nickel



Antique Gold











Antique Brass Matt



Ġloss



**Amber Brass** 

Brass





Matt Black Chrome Country Bronze Brushed Gold Matt

## **Control Options Available**

















## **Specification Drawing**





**UK Customer Service** Leopold Street Birmingham B12 0UJ Tel: +44 121 766 4200

Email: info@samuel-heath.com

**US Customer Service** Federal I.D. No. 58-1504682 Email: usa@samuel-heath.com **Specification Enquiries** Design Centre Chelsea Harbour 1st Floor, North Dome, London **SW10 0XE** 

Tel: 020 7352 0249

Email: showroom@samuel-heath.com