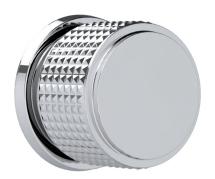

# SAMUEL HEATH

Product Number: T2007-TCPR

**Description:** Trim set for V607-IS flow control

**Control Options Available** 