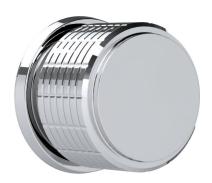

# SAMUEL HEATH

Product Number: T2007-TCOR

**Description:** Trim set for V607-IS flow control

## **Specification Drawing**

**UK Customer Service** Leopold Street Birmingham B12 0UJ

Tel: +44 121 766 4200 Email: info@samuel-heath.com **US Customer Service** 

**Specification Enquiries** Federal I.D. No. 58-1504682 Design Centre Chelsea Harbour Email: usa@samuel-heath.com 1st Floor, North Dome, London **SW10 0XE** 