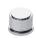

# SAMUEL HEATH

Product Number: T2007-TCOR

**Description:** Trim set for V607-IS flow control

#### **Finishes Available**

Chrome Plate

Brass

Finish

Matt Black Chrome Country Bronze Brushed Gold Matt

Antique Brass Ġloss

**Control Options Available** 