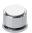

et for V607-IS flow control



### **Standards**







#### Flow rates

| Litres/Min | 0.1 Bar | 0.5 Bar | 1.0 Bar | 2.0 Bar | 3.0 Bar | 4.0 Bar | 5.0 Bar |
|------------|---------|---------|---------|---------|---------|---------|---------|
|            |         |         |         |         |         |         |         |

Flow rate data provided is indicative of each product and is given in open outlet conditions. Installation design, external connections and fittings not supplied may affect the data provided.

#### **Finishes Available**





Polished Nickel



Antique Gold











Chrome Plate



Ġloss



Brass

**Amber Brass** 



Finish



Matt Black Chrome Country Bronze Brushed Gold Matt

Antique Brass Matt

Antique Brass





### **Control Options Available**

















## **Specification Drawing**





**UK Customer Service** Leopold Street Birmingham B12 0UJ

Tel: +44 121 766 4200 Email: info@samuel-heath.com **US Customer Service** Federal I.D. No. 58-1504682 Email: usa@samuel-heath.com **Specification Enquiries** Design Centre Chelsea Harbour 1st Floor, North Dome, London **SW10 0XE** Tel: 020 7352 0249

Email: showroom@samuel-heath.com

1-20/11/2024