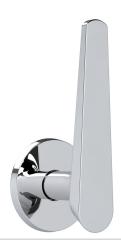

# SAMUEL HEATH

Product Number: T2007-TCOL

**Description:** Trim set for V607-IS flow control

## **Specification Drawing**

**UK Customer Service** Leopold Street Birmingham B12 0UJ

Tel: +44 121 766 4200 Email: info@samuel-heath.com **US Customer Service** Federal I.D. No. 58-1504682 Email: usa@samuel-heath.com **Specification Enquiries** Design Centre Chelsea Harbour 1st Floor, North Dome, London **SW10 0XE** Tel: 020 7352 0249