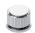

im set for V607-IS flow control



### **Standards**







#### Flow rates

| Litres/Min | 0.1 Bar | 0.5 Bar | 1.0 Bar | 2.0 Bar | 3.0 Bar | 4.0 Bar | 5.0 Bar |
|------------|---------|---------|---------|---------|---------|---------|---------|
|            |         |         |         |         |         |         |         |

Flow rate data provided is indicative of each product and is given in open outlet conditions. Installation design, external connections and fittings not supplied may affect the data provided.

#### **Finishes Available**





Polished Nickel



Antique Gold











Chrome Plate



Ġloss



Brass

**Amber Brass** 



Finish



Matt Black Chrome Country Bronze Brushed Gold Matt

Antique Brass Matt

Antique Brass





### **Control Options Available**

















## **Specification Drawing**





**UK Customer Service** Leopold Street Birmingham B12 0UJ

Tel: +44 121 766 4200 Email: info@samuel-heath.com **US Customer Service** Federal I.D. No. 58-1504682 Email: usa@samuel-heath.com **Specification Enquiries** Design Centre Chelsea Harbour 1st Floor, North Dome, London **SW10 0XE** Tel: 020 7352 0249

Email: showroom@samuel-heath.com

1-20/11/2024