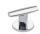

# SAMUEL HEATH

Product Number: T2007-TCOL

**Description:** Trim set for V607-IS flow control

### **Control Options Available**