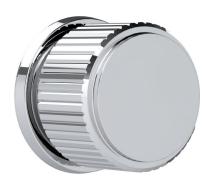

# SAMUEL HEATH

Product Number: T2007-TCGR

**Description:** Trim set for V607-IS flow control