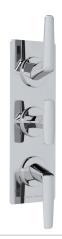

# SAMUEL HEATH

Product Number: T2002-TCTL

**Description:** Trim set for V135-IS thermostatic valve, two volume controls

# **Control Options Available**