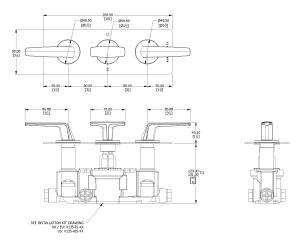

## **Specification Drawing**

**UK Customer Service** Leopold Street Birmingham B12 0UJ

Tel: +44 121 766 4200 Email: info@samuel-heath.com **US Customer Service** Federal I.D. No. 58-1504682 Email: usa@samuel-heath.com **Specification Enquiries** Design Centre Chelsea Harbour 1st Floor, North Dome, London **SW10 0XE** Tel: 020 7352 0249