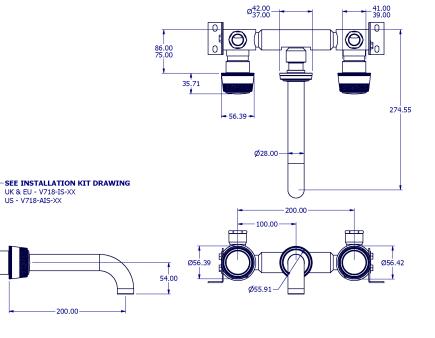

## SAMUEL HEATH

Product Number: T11K47CBR **Description:** 3 Hole wall mounted bath filler

## **Finishes Available**

**Specification Drawing** 

Polished Nickel

with Matt Black

Matt Black Chrome Brushed Gold Matt Polished Nickel Brushed Gold Matt

with Gloss Black with City Bronze Chrome

Chrome

**UK Customer Service** Leopold Street Birmingham B12 0ŬJ Tel: +44 121 766 4200 Email: info@samuel-heath.com