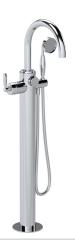

# SAMUEL HEATH

Product Number: T11K36LB **Description:** Floor mounted single lever bath/shower mixer