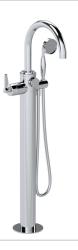

## SAMUEL HEATH

Product Number: T11K36LA **Description:** Floor mounted single lever bath/shower mixer