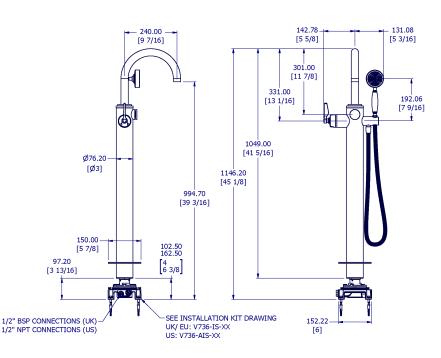

## **Finishes Available**

Chrome Plate

with Matt Black

Matt Black Chrome Brushed Gold Matt Polished Nickel Brushed Gold Matt

with Gloss Black Chrome

Stainless Steel Finish with City Bronze

**Specification Drawing** 