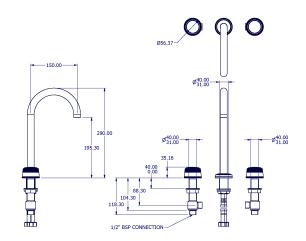

## SAMUEL HEATH

Product Number: T11K16R **Description:** 3 Hole basin filler, 290mm spout height

## **Specification Drawing**

**UK Customer Service** Leopold Street Birmingham B12 0UJ Tel: +44 121 766 4200 Email: info@samuel-heath.com **US Customer Service** Federal I.D. No. 58-1504682 Email: usa@samuel-heath.com **Specification Enquiries** Design Centre Chelsea Harbour 1st Floor, North Dome, London SW10 0XE Tel: 020 7352 0249 Email: showroom@samuel-heath.com