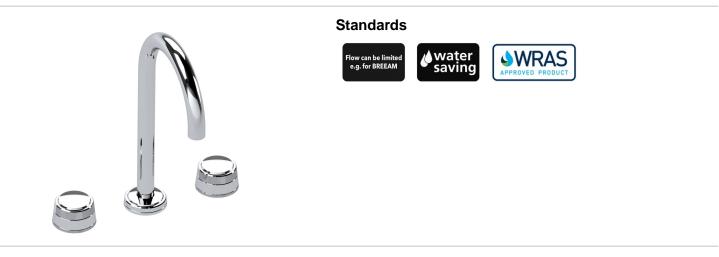

## SAMUEL HEATH

Product Number: T11K16R **Description:** 3 Hole basin filler, 290mm spout height

## **Control Options Available**