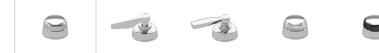

## SAMUEL HEATH

Product Number: T11K16R **Description:** 3 Hole basin filler, 290mm spout height



## **Finishes Available**























Finish

Stainless Steel with Matt Black

Matt Black Chrome Brushed Gold Matt Polished Nickel Brushed Gold Matt

with Gloss Black with City Bronze Chrome



Bronze



Antique Gold with Antique Brass Matt

Gloss Black Chrome

## **Control Options Available**



## **Specification Drawing**



**UK Customer Service** Leopold Street Birmingham B12 0UJ Tel: +44 121 766 4200 Email: info@samuel-heath.com **US Customer Service** Federal I.D. No. 58-1504682 Email: usa@samuel-heath.com **Specification Enquiries** Design Centre Chelsea Harbour 1st Floor, North Dome, London SW10 0XE Tel: 020 7352 0249 Email: showroom@samuel-heath.com