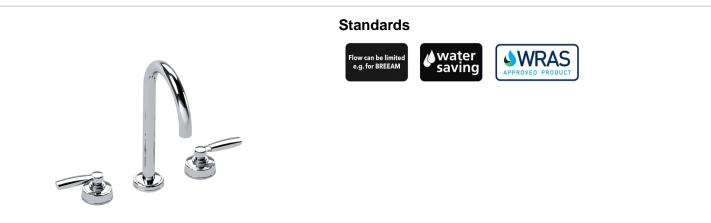

## SAMUEL HEATH

Product Number: T11K16LB **Description:** 3 Hole basin filler, 290mm spout height