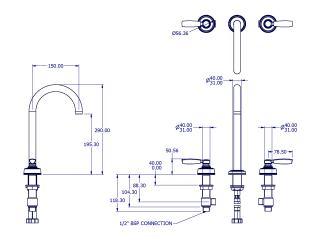

## SAMUEL HEATH

Product Number: T11K16LB **Description:** 3 Hole basin filler, 290mm spout height

## **Specification Drawing**

**UK Customer Service** Leopold Street Birmingham B12 0UJ Tel: +44 121 766 4200 Email: info@samuel-heath.com **US Customer Service** Federal I.D. No. 58-1504682 Email: usa@samuel-heath.com **Specification Enquiries** Design Centre Chelsea Harbour 1st Floor, North Dome, London SW10 0XE Tel: 020 7352 0249 Email: showroom@samuel-heath.com