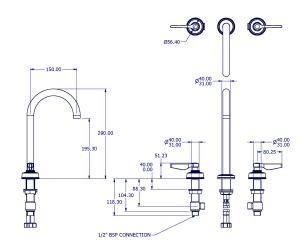

## SAMUEL HEATH

Product Number: T11K16LA **Description:** 3 Hole basin filler, 290mm spout height

## **Specification Drawing**

**UK Customer Service** Leopold Street Birmingham B12 0UJ Tel: +44 121 766 4200 Email: info@samuel-heath.com **US Customer Service** Federal I.D. No. 58-1504682 Email: usa@samuel-heath.com **Specification Enquiries** Design Centre Chelsea Harbour 1st Floor, North Dome, London SW10 0XE Tel: 020 7352 0249 Email: showroom@samuel-heath.com