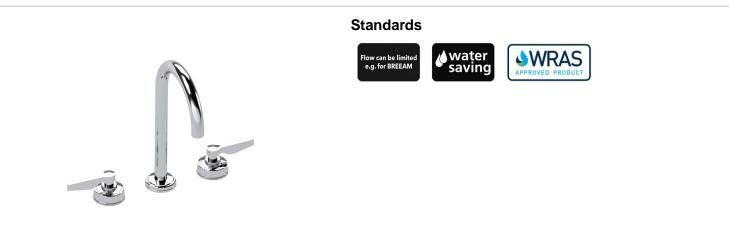

## SAMUEL HEATH

Product Number: T11K16LA **Description:** 3 Hole basin filler, 290mm spout height