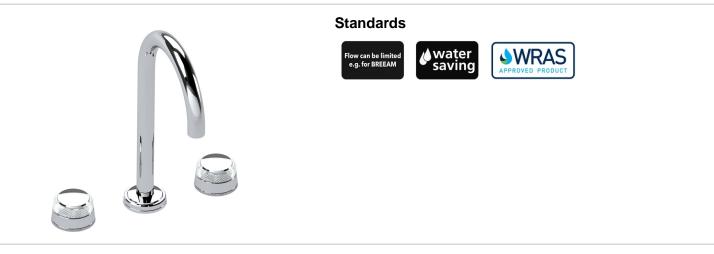

## SAMUEL HEATH

Product Number: T11K16CCR **Description:** 3 Hole basin filler, 290mm spout height