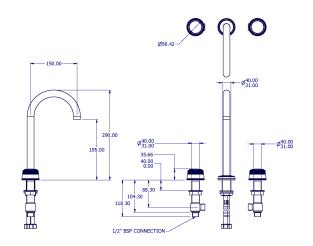

## SAMUEL HEATH

Product Number: T11K16CCR **Description:** 3 Hole basin filler, 290mm spout height

## **Specification Drawing**

**UK Customer Service** Leopold Street Birmingham B12 0UJ Tel: +44 121 766 4200 Email: info@samuel-heath.com **US Customer Service** Federal I.D. No. 58-1504682 Email: usa@samuel-heath.com **Specification Enquiries** Design Centre Chelsea Harbour 1st Floor, North Dome, London SW10 0XE Tel: 020 7352 0249 Email: showroom@samuel-heath.com