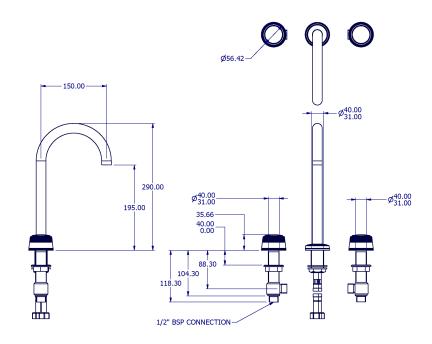

## SAMUEL HEATH

Product Number: T11K16CBR **Description:** 3 Hole basin filler, 290mm spout height

Bronze

Antique Gold with Antique Brass Matt Gloss Black

**Specification Drawing** 

**UK Customer Service** Leopold Street Birmingham B12 0ŬJ Tel: +44 121 766 4200 Email: info@samuel-heath.com **US Customer Service** Federal I.D. No. 58-1504682 Email: usa@samuel-heath.com **Specification Enquiries** Design Centre Chelsea Harbour 1st Floor, North Dome, London SW10 0XE Tel: 020 7352 0249 Email: showroom@samuel-heath.com