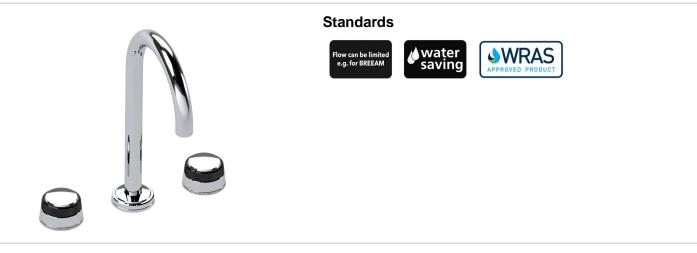

## SAMUEL HEATH

Product Number: T11K16CBR **Description:** 3 Hole basin filler, 290mm spout height