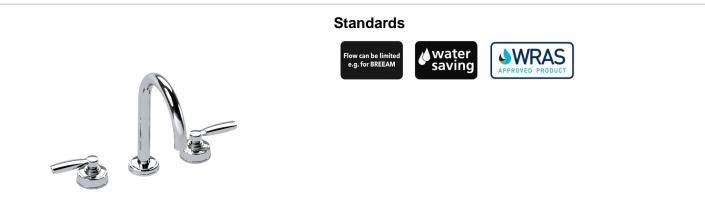

## SAMUEL HEATH

Product Number:I 11K15LBDescription:3 Hole basin filler, 230mm spout height