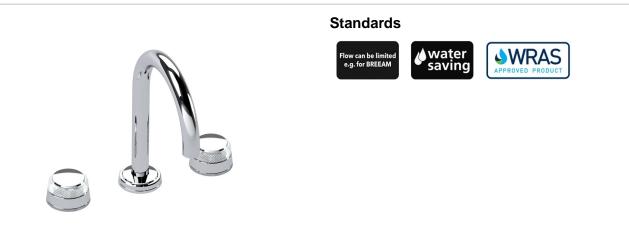

## SAMUEL HEATH Product Number: T11K15CCR **Description:** 3 Hole basin filler, 230mm spout height