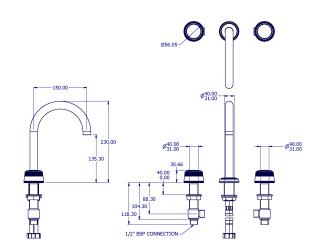

## SAMUEL HEATH Product Number: T11K15CCR **Description:** 3 Hole basin filler, 230mm spout height

## **Specification Drawing**

**UK Customer Service** Leopold Street Birmingham B12 0UJ Tel: +44 121 766 4200 Email: info@samuel-heath.com **US Customer Service** Federal I.D. No. 58-1504682 Email: usa@samuel-heath.com **Specification Enquiries** Design Centre Chelsea Harbour 1st Floor, North Dome, London SW10 0XE Tel: 020 7352 0249 Email: showroom@samuel-heath.com